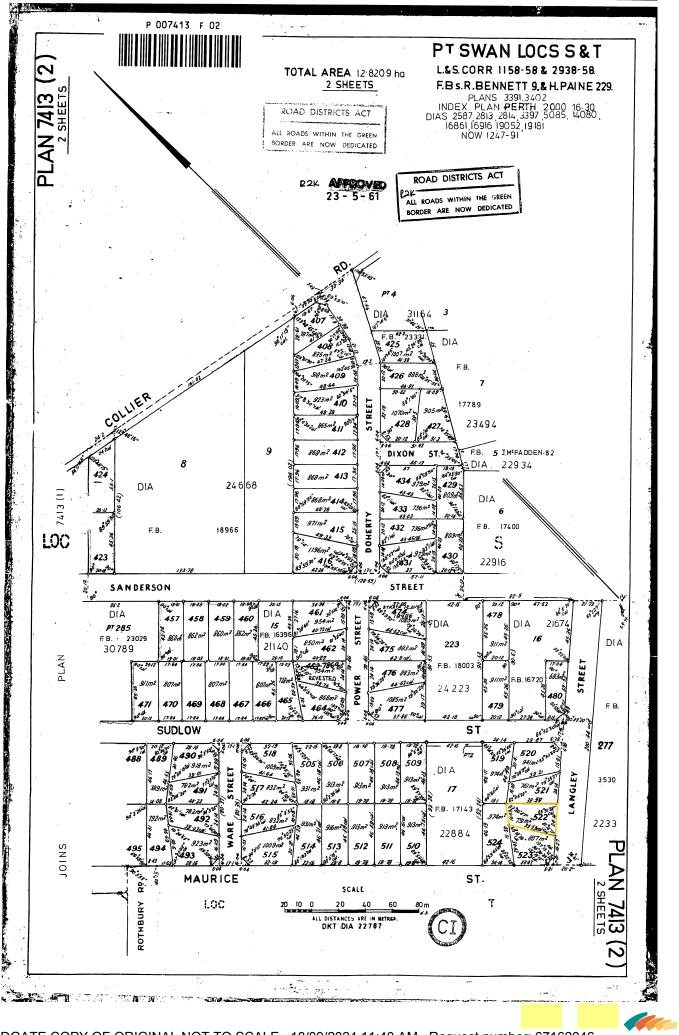

#### 52 Langley Road, Embleton WA 6062

| NOTE - THIS ANNEXURE ONLY APPLIES TO, AND IS LIMITED TO, MAJOR STRUCTURAL DEFECTS PURSUANT TO APPENDIX "A" OF THE STANDARD |
|----------------------------------------------------------------------------------------------------------------------------|
| AND NOT OTHER DEFECTS, MAINTENANCE OR OTHER SAFETY ISSUES.                                                                 |