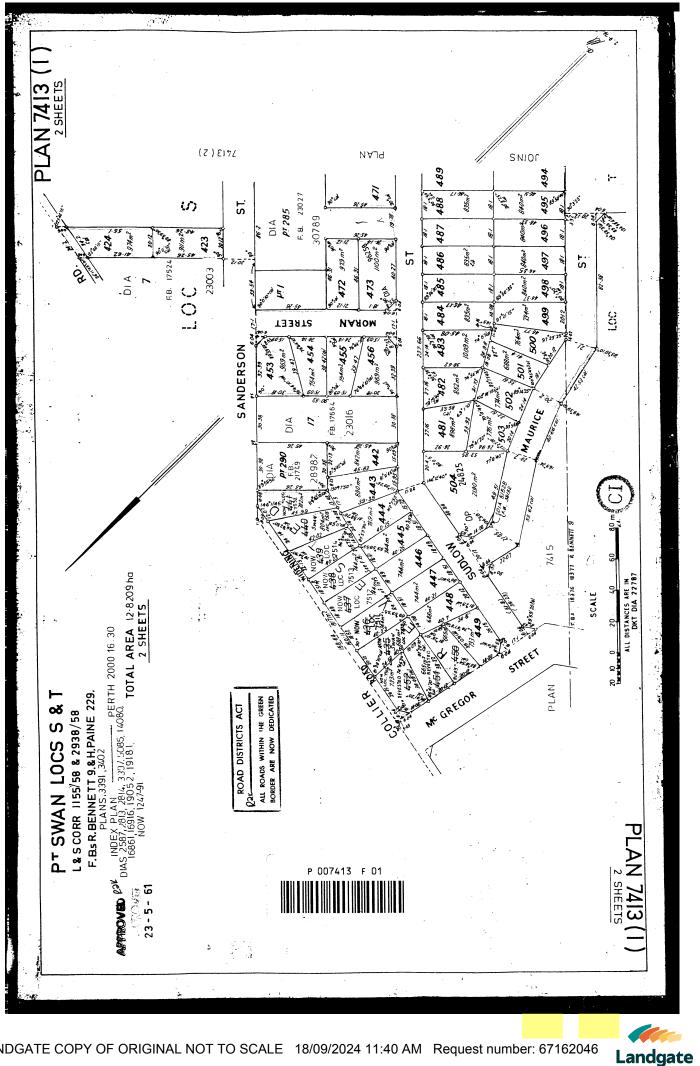

#### 52 Langley Road, Embleton WA 6062

| NOTE - THIS ANNEXURE ONLY APPLIES TO, AND IS LIMITED TO, MAJOR STRUCTURAL DEFECTS PURSUANT TO APPENDIX "A" OF THE STANDARD |
|----------------------------------------------------------------------------------------------------------------------------|
| AND NOT OTHER DEFECTS, MAINTENANCE OR OTHER SAFETY ISSUES.                                                                 |